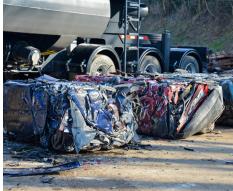

**BALERS** 

LEFORT BROCHURE

The **LEFORT** <sup>®</sup> Balers are extraordinarily productive machines that can be equipped with a crane and controlled remotely. With the option of either one or two baling rams, these units can produce dense bales at a high rate.

The densification of the the bale is adjustable. Balers are available in four different versions: stationary, mobile, portable or on tracks.

⊔ LEFORT.COM

**SHREDDERS** 

Up to 3000 HP, **LEFORT** • hammermill shredders can process a wide variety of ferrous and nonferrous materials such as light scrap, end-of-life vehicles or household appliances.