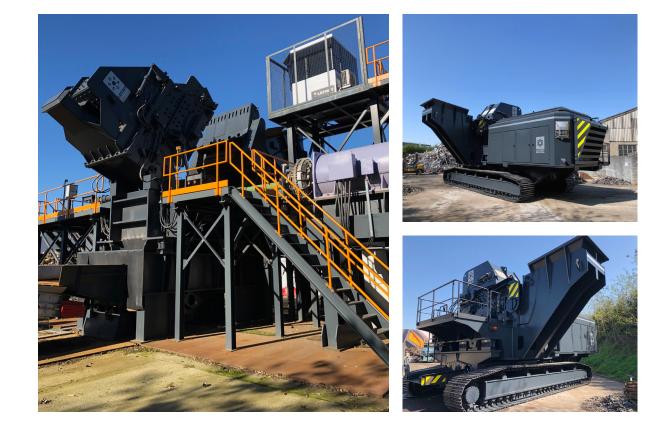

### MOBILE

Mobile shear/balers, based on the KONKEROR model, are road approved machines. These machines are built on axles and can be easily moved, if required.

This mobility offers a significant advantage for companies that work on several sites or offer a subcontracting service.

LEFORT.COI

17 | TRAX

The **TRAX**<sup>®</sup> self-propelled shear/baler patented by **LEFORT**<sup>®</sup>, is engineered to offer unrivaled mobility on site. With a single switch on the radio control, the operator is able to move the entire machine towards the scrap metal pile, instead of bringing the scrap to the machine. Drastically minimizing handling, the **LEFORT**<sup>®</sup> **TRAX**<sup>®</sup> is the optimal solution to save time and reduce costs!