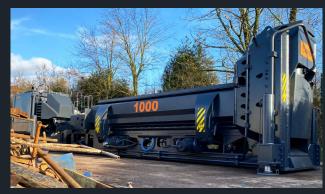

### MOBILE

Mobile shear/balers, based on the KONKEROR model, are road approved machines. These machines are built on axles and can be easily moved, if required.

This mobility offers a significant advantage for companies that work on several sites or offer a subcontracting service.