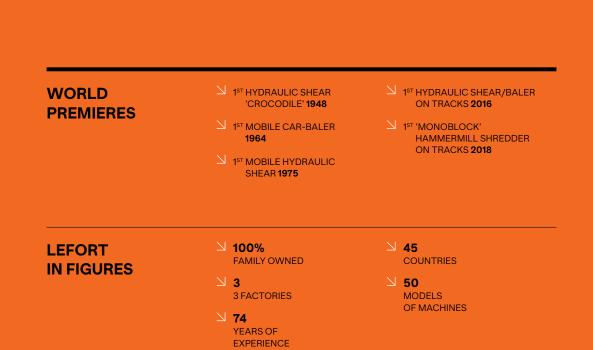

### ABOUT

**LEFORT**<sup>®</sup> is a manufacturer of balers, shears and shredders for the scrap metal recycling industry.

Founded in 1947, the **LEFORT**<sup>®</sup> brand aims to engineer and manufacture robust, reliable and efficient machines while being adapted to the specific and demanding recycling industry. Each machine, which comes out of our factories, is the result of more than 70 years of experience and know-how, recognized worldwide.

### <sup>⊻</sup> 01. TRADITION

For more than 70 years, LEFORT® machines have been manufactured using proven technologies and unique know-how acquired throughout our history.