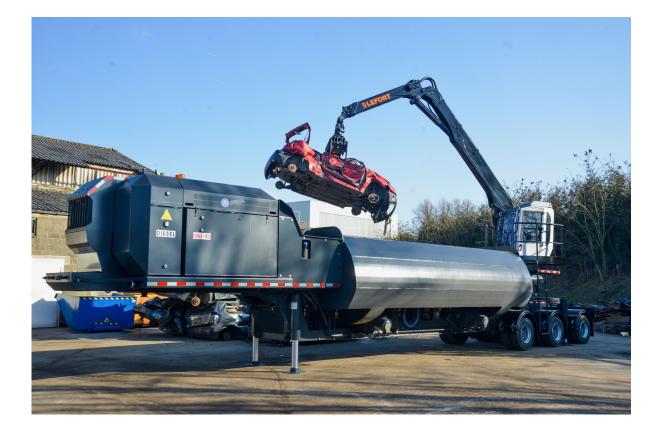

### MOBILE

Mobile shear/balers, based on the KONKEROR model, are road approved machines. These machines are built on axles and can be easily moved, if required.

This mobility offers a significant advantage for companies that work on several sites or offer a subcontracting service.