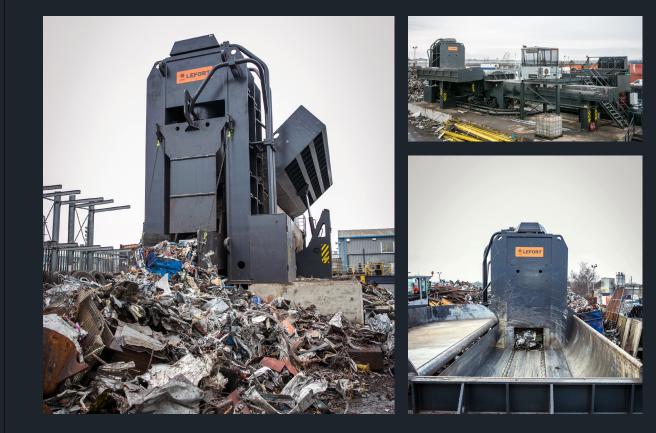

### **KOLOSS BL**

The KOLOSS BL, equipped with a side compression box, are the ideal machines for processing bulky and heavy scrap. Able to reach, as standard, up to 2000T of cutting force, the KOLOSS BL is an extremely robust and powerful machine capable of achieving very high production.

These multiblocks machines are divided in 3 major subassemblies: The shear head, the compression box and the power pack container. A safety platform with a cabin can be added to operate the machine securely and comfortably. Electric or Diesel power unit available.