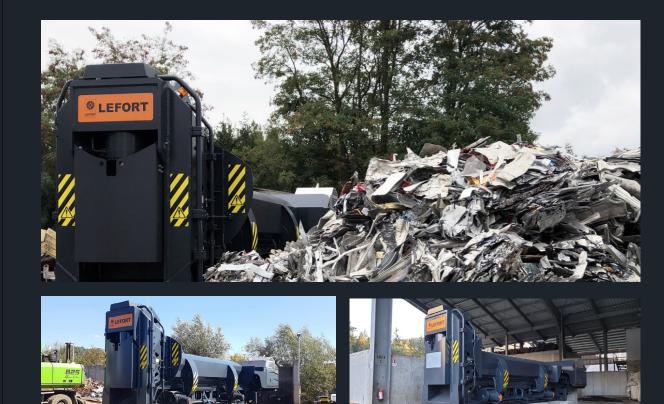

### MOBILE

Mobile shear/balers, based on the KONKEROR model, are road approved machines. These machines are built on axles and can be easily moved, if required.

This mobility offers a significant advantage for companies that work on several sites or offer a subcontracting service.

LEFORT.COI

17 | TRAX

The **TRAX**<sup>®</sup> self-propelled shear/baler patented by **LEFORT**<sup>®</sup>, is engineered to offer unrivaled mobility on site. With a single switch on the radio control, the operator is able to move the entire machine towards the scrap metal pile, instead of bringing the scrap to the machine. Drastically minimizing handling, the **LEFORT**<sup>®</sup> **TRAX**<sup>®</sup> is the optimal solution to save time and reduce costs!