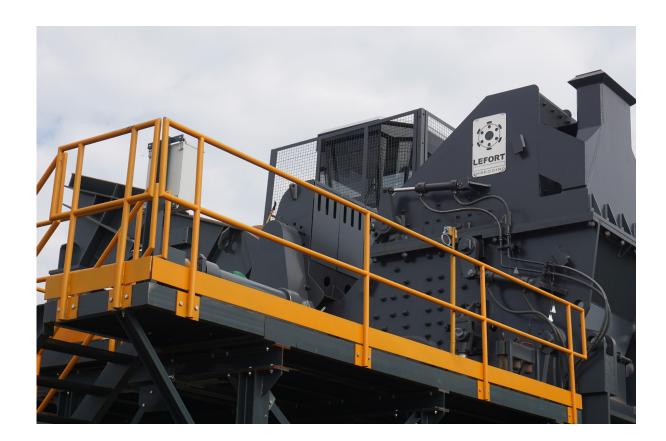

### **KOLOSS TS**

The KOLOSS TS, with cutting forces ranging from 1000 to 1300T, are equipped with the TS box. These heavy-duty shears, extremely robust, are capable of baling and shearing very large quantities of scrap metal.

The multiblocks machines are divided in 3 major subassemblies: The shear head, the compression box and the power pack container. A safety platform, with a cabin, can be added to operate the machine securely and comfortably. Electric or Diesel power unit available.