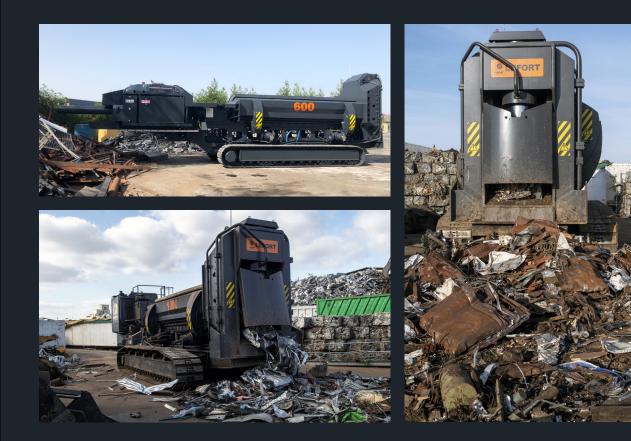

### MOBILE

Mobile shear/balers, based on the KONKEROR model, are road approved machines. These machines are built on axles and can be easily moved, if required.

This mobility offers a significant advantage for companies that work on several sites or offer a subcontracting service.

LEFORT.COI

17 | TRAX

The **TRAX**<sup>®</sup> self-propelled shear/baler patented by **LEFORT**<sup>®</sup>, is engineered to offer unrivaled mobility on site. With a single switch on the radio control, the operator is able to move the entire machine towards the scrap metal pile, instead of bringing the scrap to the machine. Drastically minimizing handling, the **LEFORT**<sup>®</sup> **TRAX**<sup>®</sup> is the optimal solution to save time and reduce costs!