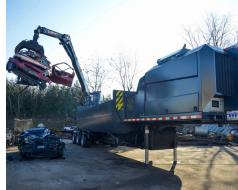

### MOBILE

Mobile shear/balers, based on the KONKEROR model, are road approved machines. These machines are built on axles and can be easily moved, if required.

This mobility offers a significant advantage for companies that work on several sites or offer a subcontracting service.