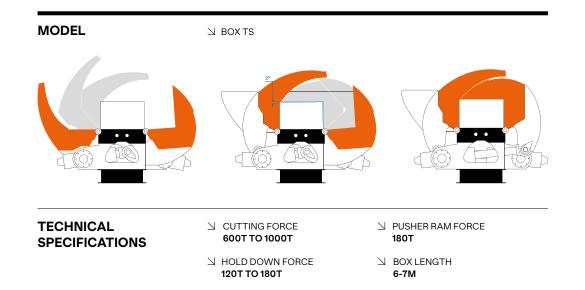

### KONKEROR

With cutting forces ranging from 600 to 1000T, our KONKEROR shear/balers are robust machines allowing processing of most metals and demolition scrap while guaranteeing low operating costs.

These shear/balers are equipped with the TS box (patented), an hydraulic system developed by **LEFORT**<sup>®</sup> coupled with motors which deliver fast and powerful performance. The machines can either be powered by a diesel engine or electric motor and can also be fitted with landing legs (portable).

### **KOLOSS TS**

The KOLOSS TS, with cutting forces ranging from 1000 to 1300T, are equipped with the TS box. These heavy-duty shears, extremely robust, are capable of baling and shearing very large quantities of scrap metal.