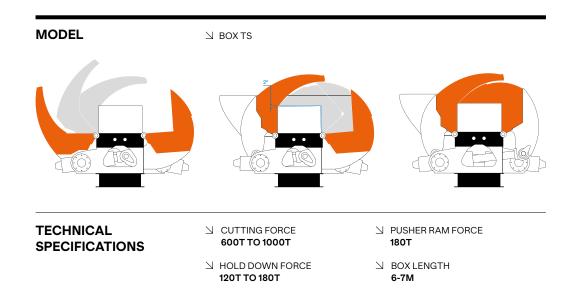

### KONKEROR

With cutting forces ranging from 600 to 1000T, our KONKEROR shear/balers are robust machines allowing processing of most metals and demolition scrap while guaranteeing low operating costs.

These shear/balers are equipped with the TS box (patented), an hydraulic system developed by **LEFORT**<sup>®</sup> coupled with motors which deliver fast and powerful performance. The machines can either be powered by a diesel engine or electric motor and can also be fitted with landing legs (portable).

### **KOLOSS TS**

The KOLOSS TS, with cutting forces ranging from 1000 to 1300T, are equipped with the TS box. These heavy-duty shears, extremely robust, are capable of baling and shearing very large quantities of scrap metal.