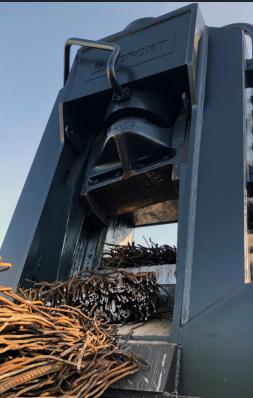

### KONKEROR

With cutting forces ranging from 600 to 1000T, our KONKEROR shear/balers are robust machines allowing processing of most metals and demolition scrap while guaranteeing low operating costs.

These shear/balers are equipped with the TS box (patented), an hydraulic system developed by **LEFORT**<sup>®</sup> coupled with motors which deliver fast and powerful performance. The machines can either be powered by a diesel engine or electric motor and can also be fitted with landing legs (portable).