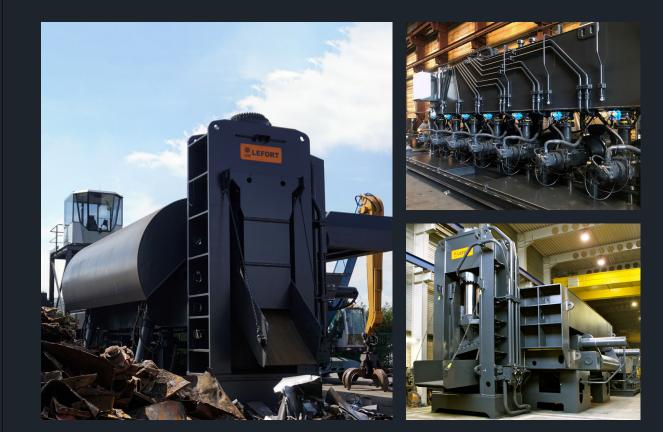

### KONKEROR

With cutting forces ranging from 600 to 1000T, our KONKEROR shear/balers are robust machines allowing processing of most metals and demolition scrap while guaranteeing low operating costs.

These shear/balers are equipped with the TS box (patented), an hydraulic system developed by **LEFORT**<sup>®</sup> coupled with motors which deliver fast and powerful performance. The machines can either be powered by a diesel engine or electric motor and can also be fitted with landing legs (portable).