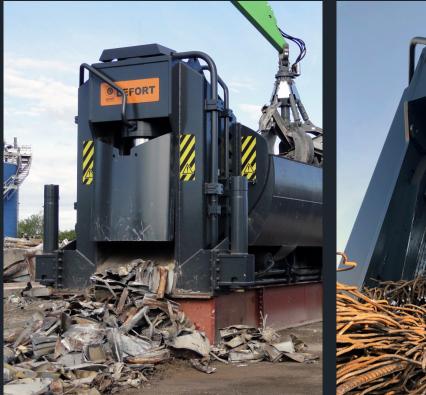

### **KOLOSS TS**

The KOLOSS TS, with cutting forces ranging from 1000 to 1300T, are equipped with the TS box. These heavy-duty shears, extremely robust, are capable of baling and shearing very large quantities of scrap metal.

The multiblocks machines are divided in 3 major subassemblies: The shear head, the compression box and the power pack container. A safety platform, with a cabin, can be added to operate the machine securely and comfortably. Electric or Diesel power unit available.