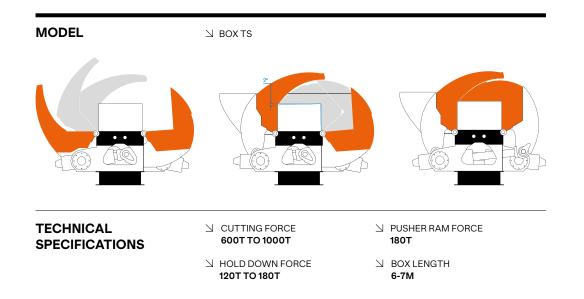

### KONKEROR

With cutting forces ranging from 600 to 1000T, our KONKEROR shear/balers are robust machines allowing processing of most metals and demolition scrap while guaranteeing low operating costs.

These shear/balers are equipped with the TS box (patented), an hydraulic system developed by **LEFORT**<sup>®</sup> coupled with motors which deliver fast and powerful performance. The machines can either be powered by a diesel engine or electric motor and can also be fitted with landing legs (portable).

### **KOLOSS TS**

The KOLOSS TS, with cutting forces ranging from 1000 to 1300T, are equipped with the TS box. These heavy-duty shears, extremely robust, are capable of baling and shearing very large quantities of scrap metal.