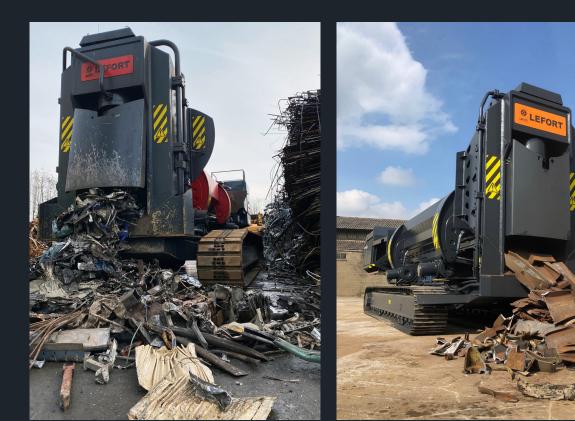

LEFORT.COI

17 | TRAX

The **TRAX**<sup>®</sup> self-propelled shear/baler patented by **LEFORT**<sup>®</sup>, is engineered to offer unrivaled mobility on site. With a single switch on the radio control, the operator is able to move the entire machine towards the scrap metal pile, instead of bringing the scrap to the machine. Drastically minimizing handling, the **LEFORT**<sup>®</sup> **TRAX**<sup>®</sup> is the optimal solution to save time and reduce costs!

### **KOLOSS TS**

The KOLOSS TS, with cutting forces ranging from 1000 to 1300T, are equipped with the TS box. These heavy-duty shears, extremely robust, are capable of baling and shearing very large quantities of scrap metal.