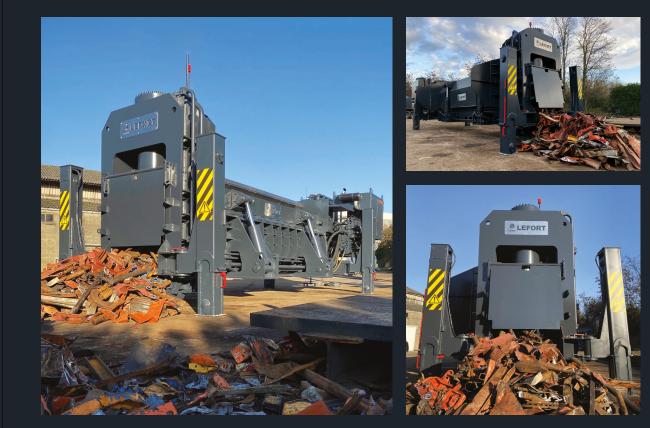

### KONKEROR

With cutting forces ranging from 600 to 1000T, our KONKEROR shear/balers are robust machines allowing processing of most metals and demolition scrap while guaranteeing low operating costs.

These shear/balers are equipped with the TS box (patented), an hydraulic system developed by **LEFORT**<sup>®</sup> coupled with motors which deliver fast and powerful performance. The machines can either be powered by a diesel engine or electric motor and can also be fitted with landing legs (portable).