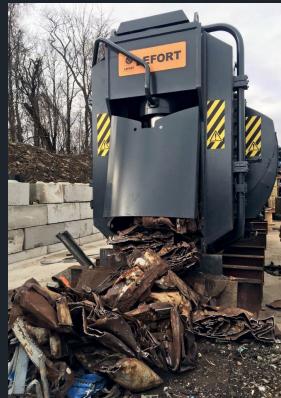

### **KOLOSS TS**

The KOLOSS TS, with cutting forces ranging from 1000 to 1300T, are equipped with the TS box. These heavy-duty shears, extremely robust, are capable of baling and shearing very large quantities of scrap metal.

The multiblocks machines are divided in 3 major subassemblies: The shear head, the compression box and the power pack container. A safety platform, with a cabin, can be added to operate the machine securely and comfortably. Electric or Diesel power unit available.