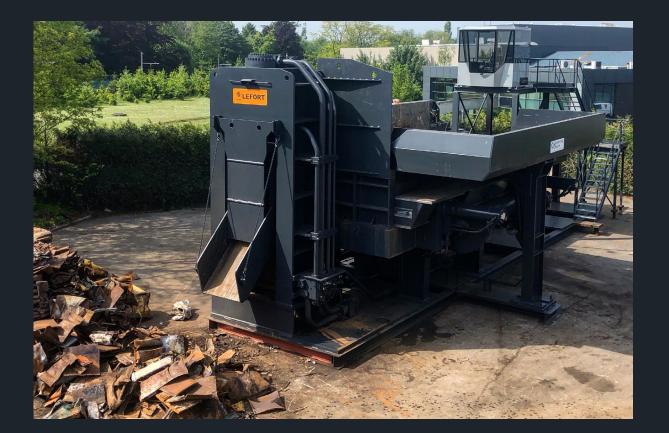

### **KOLOSS TS**

The KOLOSS TS, with cutting forces ranging from 1000 to 1300T, are equipped with the TS box. These heavy-duty shears, extremely robust, are capable of baling and shearing very large quantities of scrap metal.

The multiblocks machines are divided in 3 major subassemblies: The shear head, the compression box and the power pack container. A safety platform, with a cabin, can be added to operate the machine securely and comfortably. Electric or Diesel power unit available.