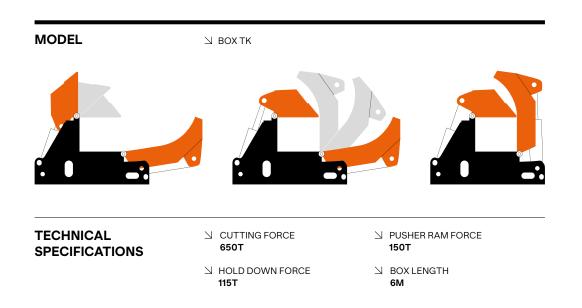

### KONKEROR

With cutting forces ranging from 600 to 1000T, our KONKEROR shear/balers are robust machines allowing processing of most metals and demolition scrap while guaranteeing low operating costs.

These shear/balers are equipped with the TS box (patented), an hydraulic system developed by **LEFORT**<sup>®</sup> coupled with motors which deliver fast and powerful performance. The machines can either be powered by a diesel engine or electric motor and can also be fitted with landing legs (portable).