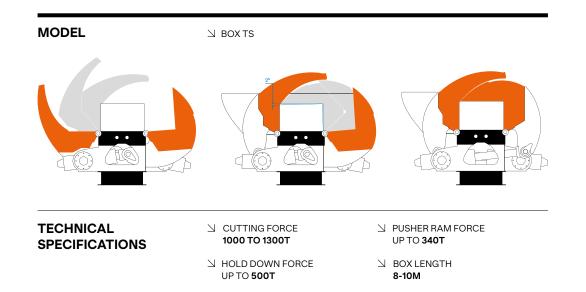

### **KOLOSS TS**

The KOLOSS TS, with cutting forces ranging from 1000 to 1300T, are equipped with the TS box. These heavy-duty shears, extremely robust, are capable of baling and shearing very large quantities of scrap metal.

These shear/balers are equipped with the TS box (patented), an hydraulic system developed by **LEFORT**<sup>®</sup> coupled with motors which deliver fast and powerful performance. The machines can either be powered by a diesel engine or electric motor and can also be fitted with landing legs (portable).