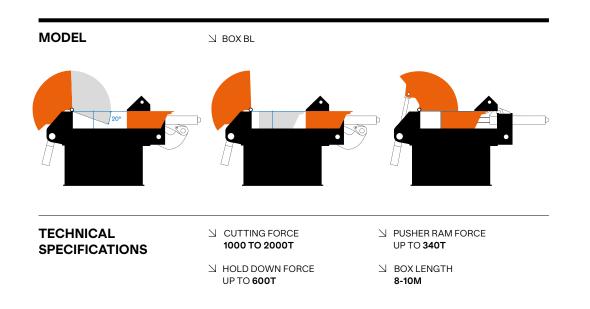

### **KOLOSS BL**

The KOLOSS BL, equipped with a side compression box, are the ideal machines for processing bulky and heavy scrap. Able to reach, as standard, up to 2000T of cutting force, the KOLOSS BL is an extremely robust and powerful machine capable of achieving very high production.

These multiblocks machines are divided in 3 major subassemblies: The shear head, the compression box and the power pack container. A safety platform with a cabin can be added to operate the machine securely and comfortably. Electric or Diesel power unit available.