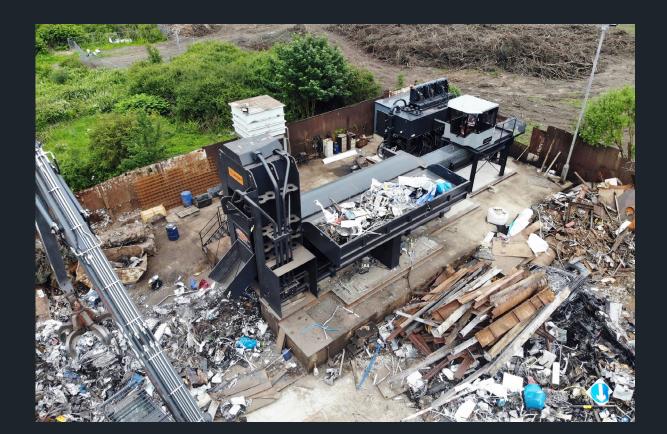

The multiblocks machines are divided in 3 major subassemblies: The shear head, the compression box and the power pack container. A safety platform, with a cabin, can be added to operate the machine securely and comfortably. Electric or Diesel power unit available.

These multiblocks machines are divided in 3 major subassemblies: The shear head, the compression box and the power pack container. A safety platform with a cabin can be added to operate the machine securely and comfortably. Electric or Diesel power unit available.