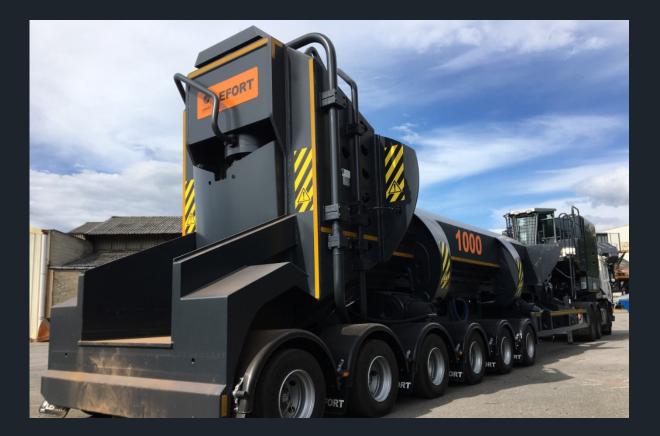

### MOBILE

Mobile shear/balers, based on the KONKEROR model, are road approved machines. These machines are built on axles and can be easily moved, if required.

This mobility offers a significant advantage for companies that work on several sites or offer a subcontracting service.

LEFORT.COI

17 | TRAX

The **TRAX**<sup>®</sup> self-propelled shear/baler patented by **LEFORT**<sup>®</sup>, is engineered to offer unrivaled mobility on site. With a single switch on the radio control, the operator is able to move the entire machine towards the scrap metal pile, instead of bringing the scrap to the machine. Drastically minimizing handling, the **LEFORT**<sup>®</sup> **TRAX**<sup>®</sup> is the optimal solution to save time and reduce costs!