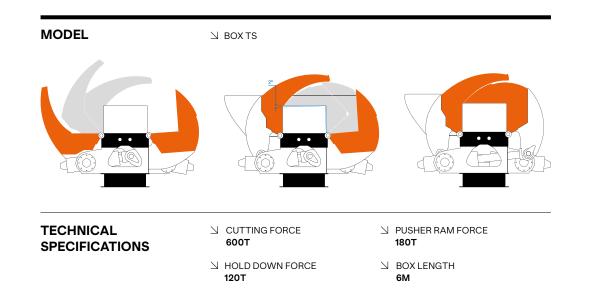

### KONKEROR

With cutting forces ranging from 600 to 1000T, our KONKEROR shear/balers are robust machines allowing processing of most metals and demolition scrap while guaranteeing low operating costs.

These shear/balers are equipped with the TS box (patented), an hydraulic system developed by **LEFORT**<sup>®</sup> coupled with motors which deliver fast and powerful performance. The machines can either be powered by a diesel engine or electric motor and can also be fitted with landing legs (portable).