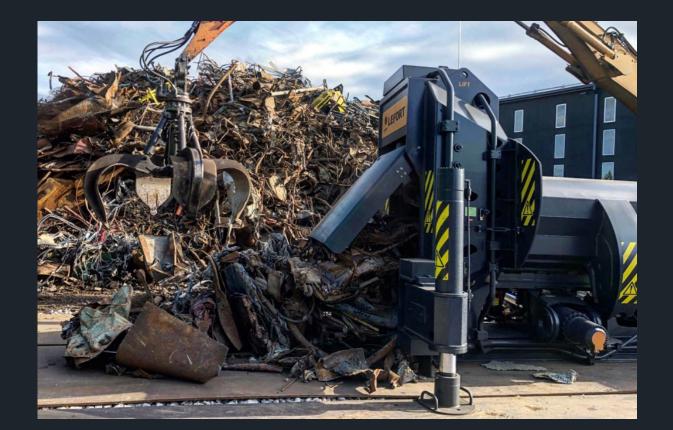

### KONKEROR

With cutting forces ranging from 600 to 1000T, our KONKEROR shear/balers are robust machines allowing processing of most metals and demolition scrap while guaranteeing low operating costs.

These shear/balers are equipped with the TS box (patented), an hydraulic system developed by **LEFORT**<sup>®</sup> coupled with motors which deliver fast and powerful performance. The machines can either be powered by a diesel engine or electric motor and can also be fitted with landing legs (portable).