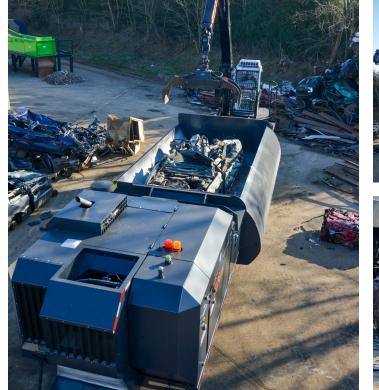

The densification of the the bale is adjustable. Balers are available in four different versions: stationary, mobile, portable or on tracks.

⊔ LEFORT.COM

**SHREDDERS** 

Up to 3000 HP, **LEFORT** • hammermill shredders can process a wide variety of ferrous and nonferrous materials such as light scrap, end-of-life vehicles or household appliances.

**LEFORT**<sup>®</sup> shredders are designed with the best components and incomparable know-how on the market, guaranteeing a safe and profitable investment.