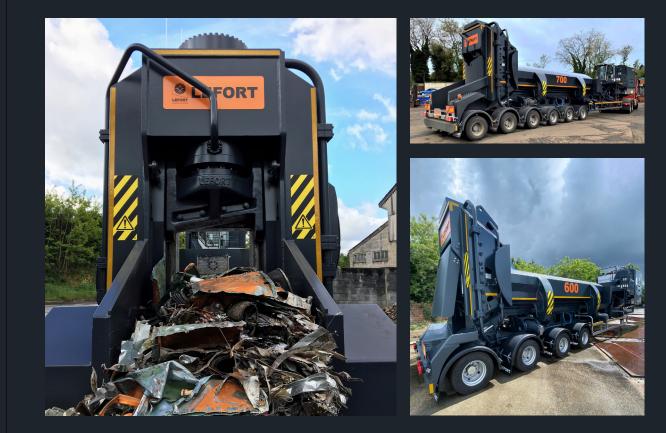

### KONKEROR

With cutting forces ranging from 600 to 1000T, our KONKEROR shear/balers are robust machines allowing processing of most metals and demolition scrap while guaranteeing low operating costs.

These shear/balers are equipped with the TS box (patented), an hydraulic system developed by **LEFORT**<sup>®</sup> coupled with motors which deliver fast and powerful performance. The machines can either be powered by a diesel engine or electric motor and can also be fitted with landing legs (portable).

### MOBILE

Mobile shear/balers, based on the KONKEROR model, are road approved machines. These machines are built on axles and can be easily moved, if required.

This mobility offers a significant advantage for companies that work on several sites or offer a subcontracting service.