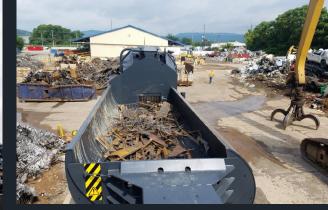

### **KOLOSS BL**

The KOLOSS BL, equipped with a side compression box, are the ideal machines for processing bulky and heavy scrap. Able to reach, as standard, up to 2000T of cutting force, the KOLOSS BL is an extremely robust and powerful machine capable of achieving very high production.

These multiblocks machines are divided in 3 major subassemblies: The shear head, the compression box and the power pack container. A safety platform with a cabin can be added to operate the machine securely and comfortably. Electric or Diesel power unit available.