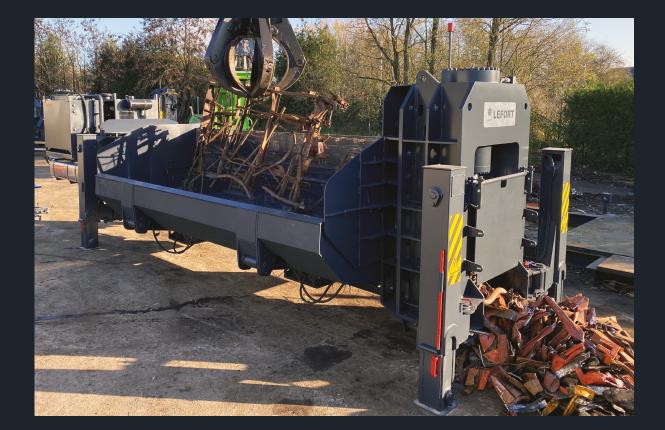

### KONKEROR

With cutting forces ranging from 600 to 1000T, our KONKEROR shear/balers are robust machines allowing processing of most metals and demolition scrap while guaranteeing low operating costs.

These shear/balers are equipped with the TS box (patented), an hydraulic system developed by **LEFORT**<sup>®</sup> coupled with motors which deliver fast and powerful performance. The machines can either be powered by a diesel engine or electric motor and can also be fitted with landing legs (portable).